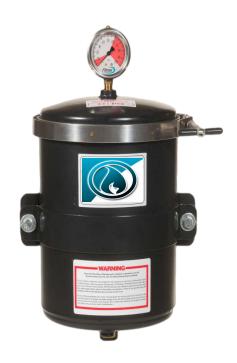

## **Specifications**

Overall Dimensions F-500

14.250" Height 11.250" Width 10.675" Depth

Max. Operating Pressure 125 PSI Flow Rate\* 1.0 GPM Housing Capacity 3 gallons 1/2" NPT inlet and out ports Element Removal Clearance 10.25"

### **Housing Part Numbers**

HP0512 Powder Baked Black

#### **Available Accessories**

Lube T-Handle #0593 T-Nut Adapter #100098TN Pressure Gauge #FG01001 Replacement O'ring #44600 Lid Cover #100099

**NOTE:** Viscosity, operating temperature, and generated contamination will affect sizing and flow rates of filtration equipment.